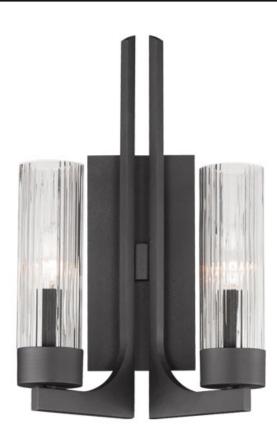

## PRODUCT DESCRIPTION

Evocative of the past and modernized for today, the Delos collection features ironwork finished in a textured Anthracite that support hefty glass columns. The glass shades are elongated to accentuate the verticality of the chandelier and the fluted glass shades diffuse the light in an interesting and subtly romantic way, giving the appearance of candlelight.

### **MEASUREMENTS**

DIMENSION : 10.5" W x 17.25" H x 5.75" Ext

MAX OAH : 4.5" W x 4.5" H

HANGING WEIGHT : 6.6 lb

LAMPING

INPUT VOLTAGE : 120V

BULB : 2 x 40W Incandescent E12 Candelabra , 80W

Total