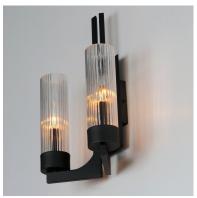

## PRODUCT DESCRIPTION

Evocative of the past and modernized for today, the Delos collection features ironwork finished in a textured Anthracite that support hefty glass columns. The glass shades are elongated to accentuate the verticality of the chandelier and the fluted glass shades diffuse the light in an interesting and subtly romantic way, giving the appearance of candlelight.

### **MEASUREMENTS**

DIMENSION : 10.5" W x 17.25" H x 5.75" Ext

MAX OAH : 4.5" W x 4.5" H

HANGING WEIGHT : 6.6 lb

LAMPING

INPUT VOLTAGE : 120V

BULB : 2 x 40W Incandescent E12 Candelabra , 80W

Total