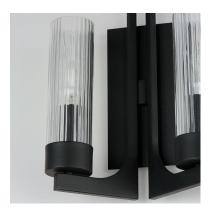

## PRODUCT DESCRIPTION

Evocative of the past and modernized for today, the Delos collection features ironwork finished in a textured Anthracite that support hefty glass columns. The glass shades are elongated to accentuate the verticality of the chandelier and the fluted glass shades diffuse the light in an interesting and subtly romantic way, giving the appearance of candlelight.

# **GLASS**

Clear Ribbed CR